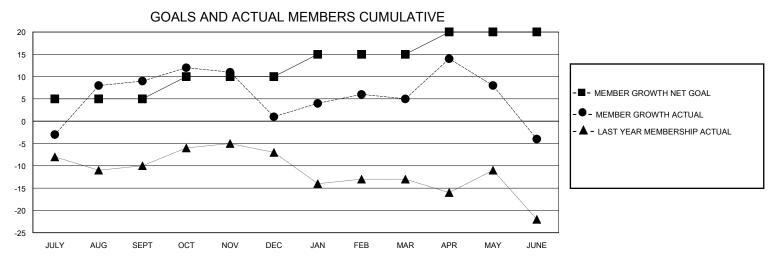

## District 6 SE

Results as of: 6/30/2024

18

4

24

| GMT:                  |               |           | GMT CA        |                       |                        |                         |                                                    |  |  |
|-----------------------|---------------|-----------|---------------|-----------------------|------------------------|-------------------------|----------------------------------------------------|--|--|
|                       | Club          | s         |               | Members               |                        |                         |                                                    |  |  |
| RESULTS FOR 2023-2024 |               |           |               | RESULTS FOR 2023-2024 |                        |                         |                                                    |  |  |
| QUARTER               | NEW CLUB GOAL | NEW CLUBS | DROPPED CLUBS | QUARTER MEMB          | BER GROWTH NET<br>GOAL | MEMBER GROWTH<br>ACTUAL | DROPPED<br>MEMBERS ACTUAL<br>(including transfers) |  |  |
| JULY/AUG/SEPT         | 0             | 0         | 0             | JULY/AUG/SEPT         | 5                      | 25                      | 14                                                 |  |  |

OCT/NOV/DEC

JAN/FEB/MAR

APR/MAY/JUNE

APR

5

5

10

8

17

0

0

0

0

OCT/NOV/DEC

JAN/FEB/MAR

APR/MAY/JUNE

JULY

AUG

SEPT

OCT

NOV

0

0

0